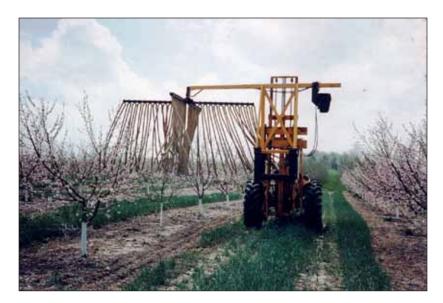

## Peach Blossom Thinner

INCREASES FRUIT SIZE ...DECREASES THINNING COSTS

The advantages of blossom thinning have been known for many years. Early blossom removal allows the tree's vigor to be used only for the fruit intended for harvest. This increases the fruit size and at the same time, eliminates many hours of costly hand thinning.

This mechanical thinning machine, with its many features, makes blossom thinning a practical way to save both time and money. This will enable the grower to experience a better crop and a higher profit.

## FEATURES

- Hydraulic driven rotor with variable speed for smooth, effective operation
- Rugged built for less maintenance
- Can be carried on a standard forklift tractor
- Uses tractor hydraulics for easy hookup
- Adjustable for different tree row widths
- Counterweighted to decrease side load on the tractor
- Ropes can be easily replaced when worn