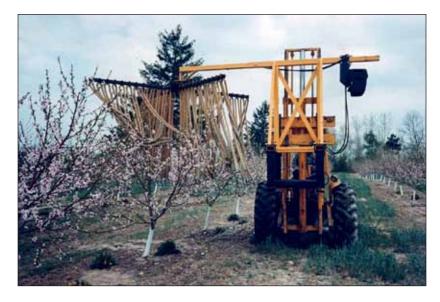

## Peach Blossom Thinner

INCREASES FRUIT SIZE ...DECREASES THINNING COSTS

The advantages of blossom thinning have been known for many years. Early blossom removal allows the tree's vigor to be used only for the fruit intended for harvest. This increases the fruit size and at the same time, eliminates many hours of costly hand thinning.

This mechanical thinning machine, with its many features, makes blossom thinning a practical way to save both time and money. This will enable the grower to experience a better crop and a higher profit.

## FEATURES

- Hydraulic driven rotor with variable speed for smooth, effective operation
- Rugged built for less maintenance
- Can be carried on a standard forklift tractor
- Uses tractor hydraulics for easy hookup
- Adjustable for different tree row widths
- Counterweighted to decrease side load on the tractor
- Ropes can be easily replaced when worn